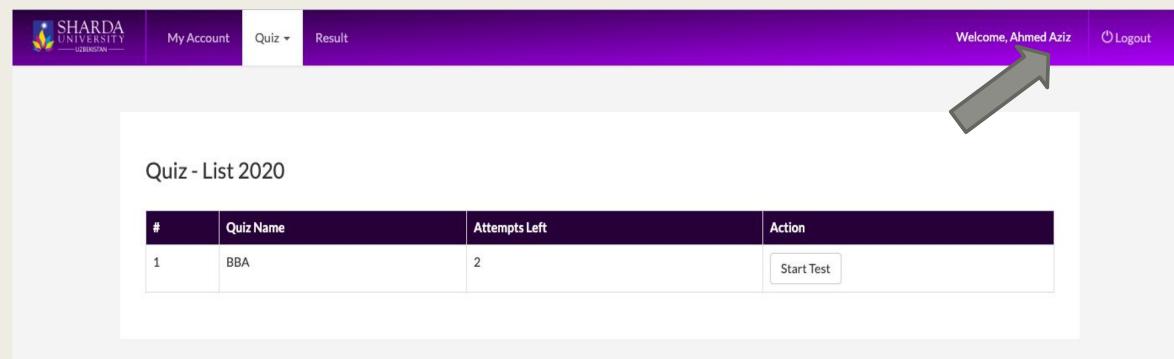

# Step 4: Ensure that your name is correctly written on the exam page

### Step 6: After Reading the instructions Press "Start Test Button"

| SHARDA<br>UNIVERSITY<br>UZBERISTAN | My Account | t Quiz <del>-</del> Result |               | Welcome, Ahmed Aziz | () Log |
|------------------------------------|------------|----------------------------|---------------|---------------------|--------|
|                                    |            |                            |               |                     |        |
|                                    | Quiz - Lis | t 2020                     |               |                     |        |
|                                    | #          | Quiz Name                  | Attempts Left | Action              |        |
|                                    | 1          | BBA                        | 2             | Start Test          |        |
|                                    |            |                            |               |                     |        |
|                                    |            |                            |               |                     |        |