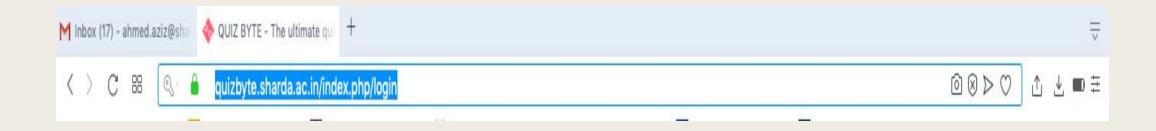

# Step 4: Ensure that your name is correctly written on the exam page

### Step 6: After Reading the instructions Press "Start Test Button"

| SHARDA<br>UNIVERSITY<br>UZBERISTAN | My Account | t Quiz <del>-</del> Result |               | Welcome, Ahmed Aziz | () Log |
|------------------------------------|------------|----------------------------|---------------|---------------------|--------|
|                                    |            |                            |               |                     |        |
|                                    | Quiz - Lis | t 2020                     |               |                     |        |
|                                    | #          | Quiz Name                  | Attempts Left | Action              |        |
|                                    | 1          | BBA                        | 2             | Start Test          |        |
|                                    |            |                            |               |                     |        |
|                                    |            |                            |               |                     |        |