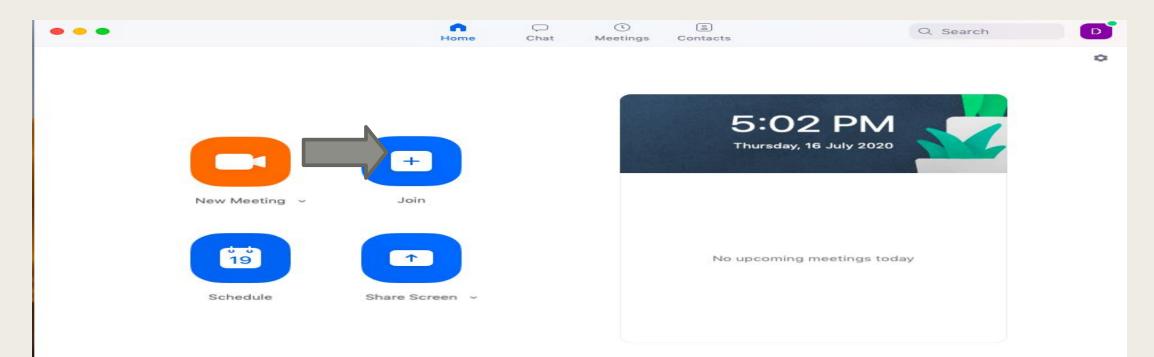

### ■ INSTALL ZOOM on your PC or MOBILE

|               | Home         | Chat | (1)<br>Meetings | 8<br>Contacts                    | Q Search |   |
|---------------|--------------|------|-----------------|----------------------------------|----------|---|
|               |              |      |                 |                                  |          | 0 |
| New Meeting ~ | ++<br>Join   |      |                 | 5:02 PN<br>Thursday, 16 July 202 |          |   |
| Schedule S    | Share Screen |      |                 | No upcoming meetings t           | oday     |   |
|               |              |      |                 |                                  |          |   |